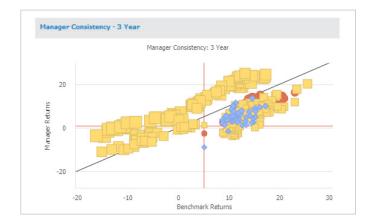

### **Return-Based Style Analysis**

With six predefined style studies, or groups of index factors, analyze returns to determine style and chart the results. Then compare those results to the strategy's stated primary style emphasis to determine if the strategy has stayed the course or if it has drifted into other asset classes, market caps or styles.