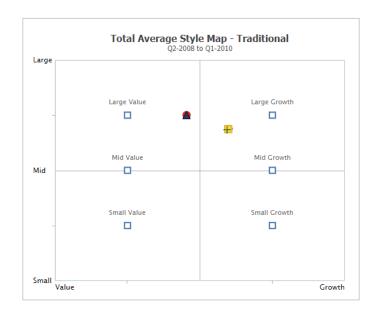

### **Return-Based Style Analysis**

With six predefined style studies, or groups of index factors, analyze returns to determine style and chart the results. Then compare those results to the strategy's stated primary style emphasis to determine if the strategy has stayed the course or if it has drifted into other asset classes, market caps or styles.