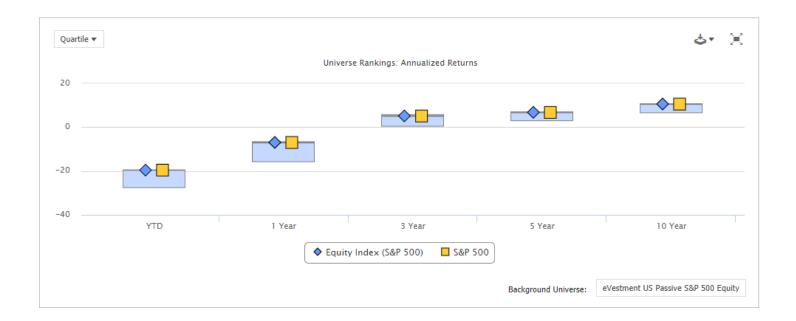

Analyze performance and rankings with growth of \$1,000, standard deviation and cumulative returns charts as well as historical performance and peer share. And get deeper visibility into strategy and firm key-professionals, turnover, narratives and assets.

### **Return-Based Style Analysis**

With six predefined style studies, or groups of index factors, analyze returns to determine style and chart the results. Then compare those results to the strategy's stated primary style emphasis to determine if the strategy has stayed the course or if it has drifted into other asset classes, market caps or styles.