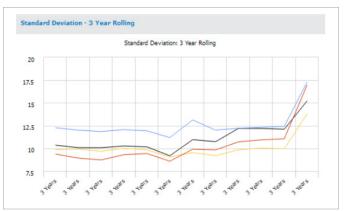

Analyze performance and rankings with growth of \$1,000, standard deviation and cumulative returns charts as well as historical performance and peer share. And get deeper visibility into strategy and firm key-professionals, turnover, narratives and assets.