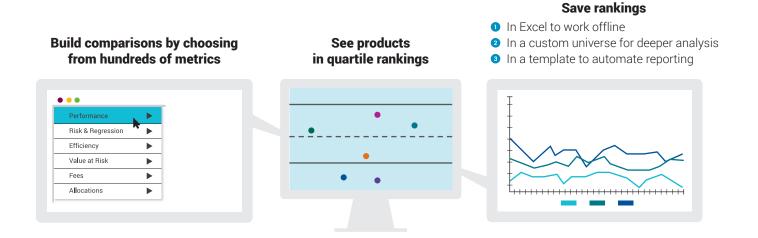

#### Know how you rank.

Map your competitive landscape by understanding how you rank against peers. Choose the metrics you care about, then chart yourself against competitors to see how you stack up.

# Add Asset Flows + Advantage to Analytics to see how you rank

in market share, flows capture, and investor and consultant screening activity.