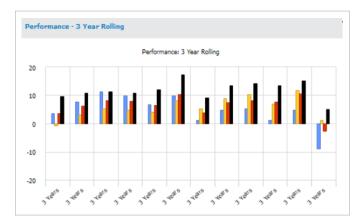

Analyze performance and rankings with growth of \$1,000, standard deviation and cumulative returns charts as well as historical performance and peer share. And get deeper visibility into strategy and firm key-professionals, turnover, narratives and assets.