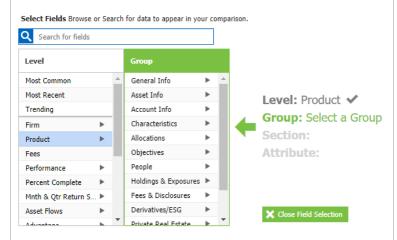

### **Manager Research**

Search the database of 3,600+ managers and 27,800+ products by name, or filter using the criteria you value, from more than 2,600 unique data fields.

Quickly get overview data on performance, risk and more, with drill-down capabilities for deeper analysis.

Compare multiple products on quantitative and qualitative dimensions, then generate reports to see how managers stack up.