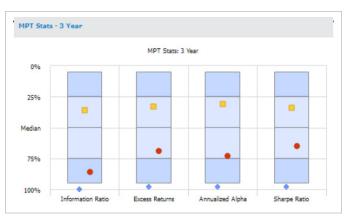

Analyze performance and rankings with growth of \$1,000, standard deviation and cumulative returns charts as well as historical performance and peer share. And get deeper visibility into strategy and firm key-professionals, turnover, narratives and assets.