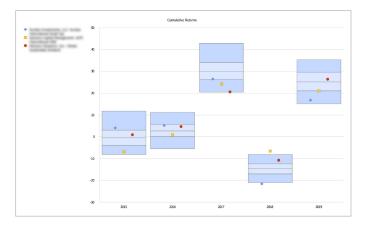

Analyze performance and rankings with growth of \$1,000, standard deviation and cumulative returns charts as well as historical performance and peer share. And get deeper visibility into strategy and firm key-professionals, turnover, narratives and assets.

#### **Interactive Charts**

Create custom charts with qualitative and quantitative data. Choose the metrics you care about and share the data with peers, clients and prospects.

|                                                                                                                                                                                                                                                                                                                                                                                                                                                                                                                                                                                                                                                                                                                                                                                                                                                                                                                                                                                                                                                                                                                                                                                                                                                                                                                                                                                                                                                                                                                                                                                                                                                                                                                                                                                                                                                                                                                                                                                                                                                                                                                                | VT | RM  | 2015  |    | 2016  |    | 2017  |    | 2018   |    | 2019  |  |
|--------------------------------------------------------------------------------------------------------------------------------------------------------------------------------------------------------------------------------------------------------------------------------------------------------------------------------------------------------------------------------------------------------------------------------------------------------------------------------------------------------------------------------------------------------------------------------------------------------------------------------------------------------------------------------------------------------------------------------------------------------------------------------------------------------------------------------------------------------------------------------------------------------------------------------------------------------------------------------------------------------------------------------------------------------------------------------------------------------------------------------------------------------------------------------------------------------------------------------------------------------------------------------------------------------------------------------------------------------------------------------------------------------------------------------------------------------------------------------------------------------------------------------------------------------------------------------------------------------------------------------------------------------------------------------------------------------------------------------------------------------------------------------------------------------------------------------------------------------------------------------------------------------------------------------------------------------------------------------------------------------------------------------------------------------------------------------------------------------------------------------|----|-----|-------|----|-------|----|-------|----|--------|----|-------|--|
|                                                                                                                                                                                                                                                                                                                                                                                                                                                                                                                                                                                                                                                                                                                                                                                                                                                                                                                                                                                                                                                                                                                                                                                                                                                                                                                                                                                                                                                                                                                                                                                                                                                                                                                                                                                                                                                                                                                                                                                                                                                                                                                                | vr | KP4 |       | Rk |       | Rk |       | Rk |        | Rk |       |  |
| Sth percentile                                                                                                                                                                                                                                                                                                                                                                                                                                                                                                                                                                                                                                                                                                                                                                                                                                                                                                                                                                                                                                                                                                                                                                                                                                                                                                                                                                                                                                                                                                                                                                                                                                                                                                                                                                                                                                                                                                                                                                                                                                                                                                                 |    |     | 11.66 |    | 11.13 |    | 42.78 |    | -8.22  |    | 35.21 |  |
| 25th percentile                                                                                                                                                                                                                                                                                                                                                                                                                                                                                                                                                                                                                                                                                                                                                                                                                                                                                                                                                                                                                                                                                                                                                                                                                                                                                                                                                                                                                                                                                                                                                                                                                                                                                                                                                                                                                                                                                                                                                                                                                                                                                                                |    |     | 2.92  |    | 5.54  |    | 33.88 |    | -12.55 |    | 29.49 |  |
| Median                                                                                                                                                                                                                                                                                                                                                                                                                                                                                                                                                                                                                                                                                                                                                                                                                                                                                                                                                                                                                                                                                                                                                                                                                                                                                                                                                                                                                                                                                                                                                                                                                                                                                                                                                                                                                                                                                                                                                                                                                                                                                                                         |    |     | -0.56 |    | 2.54  |    | 29.79 |    | -14.74 |    | 25.03 |  |
| 75th percentile                                                                                                                                                                                                                                                                                                                                                                                                                                                                                                                                                                                                                                                                                                                                                                                                                                                                                                                                                                                                                                                                                                                                                                                                                                                                                                                                                                                                                                                                                                                                                                                                                                                                                                                                                                                                                                                                                                                                                                                                                                                                                                                |    |     | -4.03 |    | -0.04 |    | 26.22 |    | -17.15 |    | 20.94 |  |
| 95th percentile                                                                                                                                                                                                                                                                                                                                                                                                                                                                                                                                                                                                                                                                                                                                                                                                                                                                                                                                                                                                                                                                                                                                                                                                                                                                                                                                                                                                                                                                                                                                                                                                                                                                                                                                                                                                                                                                                                                                                                                                                                                                                                                |    |     | -8.20 |    | -5.55 |    | 20.37 |    | -21.12 |    | 15.00 |  |
| # of Observations                                                                                                                                                                                                                                                                                                                                                                                                                                                                                                                                                                                                                                                                                                                                                                                                                                                                                                                                                                                                                                                                                                                                                                                                                                                                                                                                                                                                                                                                                                                                                                                                                                                                                                                                                                                                                                                                                                                                                                                                                                                                                                              |    |     | 390   |    | 408   |    | 403   |    | 392    |    | 381   |  |
| <ul> <li>Rome incompany, or</li> </ul>                                                                                                                                                                                                                                                                                                                                                                                                                                                                                                                                                                                                                                                                                                                                                                                                                                                                                                                                                                                                                                                                                                                                                                                                                                                                                                                                                                                                                                                                                                                                                                                                                                                                                                                                                                                                                                                                                                                                                                                                                                                                                         | SA | GF  | 3.94  | 20 | 5.08  | 28 | 26.40 | 73 | -21.69 | 96 | 16.69 |  |
| Marcon Later Respond                                                                                                                                                                                                                                                                                                                                                                                                                                                                                                                                                                                                                                                                                                                                                                                                                                                                                                                                                                                                                                                                                                                                                                                                                                                                                                                                                                                                                                                                                                                                                                                                                                                                                                                                                                                                                                                                                                                                                                                                                                                                                                           | SA | GF  | -6.88 | 91 | 0.80  | 69 | 24.12 | 87 | -6.67  | 3  | 20.95 |  |
| And Address of Conception of C | SA | GF  | 0.84  | 38 | 4.57  | 34 | 20.48 | 95 | -10.85 | 13 | 26.32 |  |