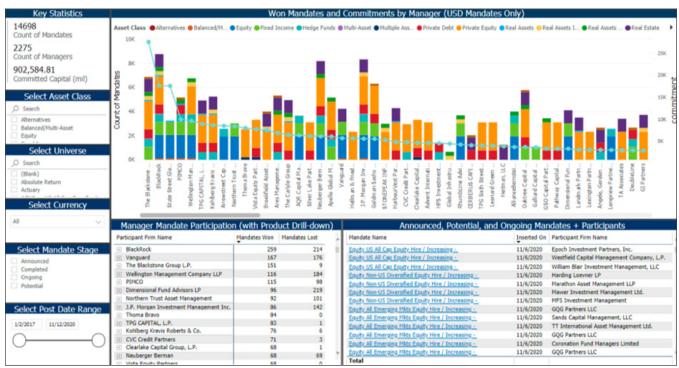

# From Data to **Actionable Insights**

Harnessing the power of competitive intelligence through out-of-the-box data visualization.











### **KEY CONCEPT:**

Visualization brings data to life, so intelligence can be understood in multiple dimensions, making it easier than ever to uncover competitive insights.

Pre-built Power BI templates, fueled with intelligence from eVestment's Market Lens API, give managers out-of-the-box data visualizations for detecting new opportunities. Implementation is usually same-day, by your firm's Microsoft Administrator. No development is required.

#### MANDATE OVERVIEW



## MANDATE PARTICIPANTS





#### MANDATE TRENDS



# **CONSULTANT RATINGS & RECOMMENDATIONS**





Bringing data to life through visualization helps Distribution teams analyze mandate trends and competitor data at-a-glance, so they can detect signals faster.

Learn how firms just like yours are leveraging out-of-the-box visualizations from eVestment to gain a competitive advantage without the need for developers or advanced technical resources.

solutions@evestment.com