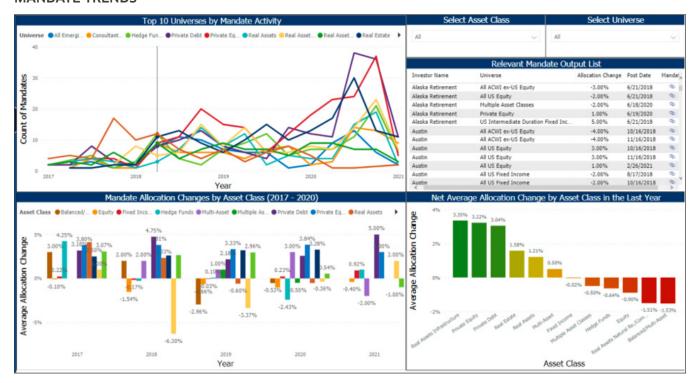

# From Data to **Actionable Insights**

Harnessing the power of competitive intelligence through out-of-the-box data visualization.











### **KEY CONCEPT:**

Visualization brings data to life, so intelligence can be understood in multiple dimensions, making it easier than ever to uncover competitive insights.

Pre-built Power BI templates, fueled with intelligence from eVestment's Market Lens API, give managers out-of-the-box data visualizations for detecting new opportunities. Implementation is usually same-day, by your firm's Microsoft Administrator. No development is required.

#### MANDATE OVERVIEW



## MANDATE PARTICIPANTS





#### MANDATE TRENDS



# **CONSULTANT RATINGS & RECOMMENDATIONS**





Bringing data to life through visualization helps Distribution teams analyze mandate trends and competitor data at-a-glance, so they can detect signals faster.

Learn how firms just like yours are leveraging out-of-the-box visualizations from eVestment to gain a competitive advantage without the need for developers or advanced technical resources.

solutions@evestment.com