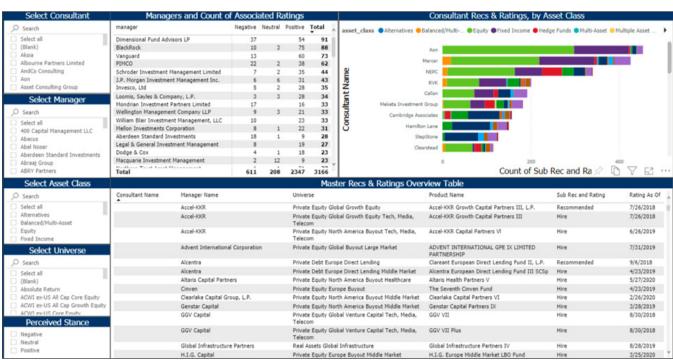

# **CONSULTANT RATINGS & RECOMMENDATIONS**

Bringing data to life through visualization helps Distribution teams analyze mandate trends and competitor data at-a-glance, so they can detect signals faster.